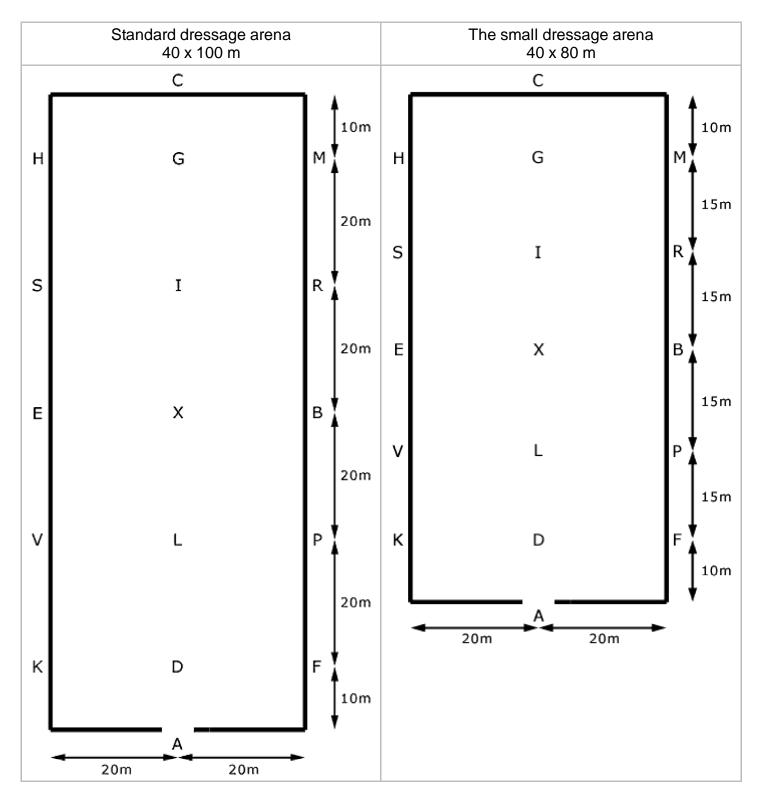

The sequence of letters around a dressage arena can be hard to remember. The following may help! All King Victor Emmanuel's Show Horses Can Make Really Beautiful People Fall. Any Kind Vet Enjoys Sharing Horse Care Methods Recommended By Professional Farms A First Place Blue Ribbon Makes Common Horsemen Savour Each Victory Keenly